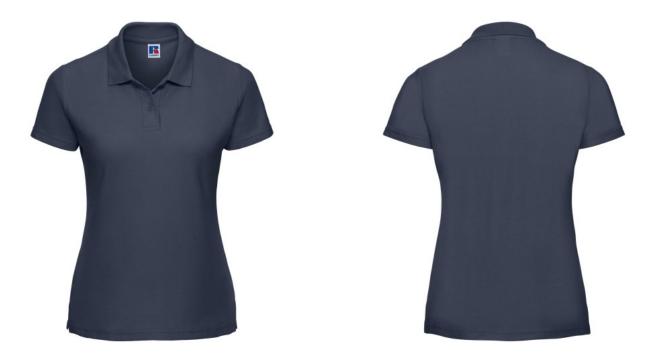

## **RUSSELL FEMALE CLASSIC POLYCOTTON POLO**

### Specification

RUSSELL women's CLASSIC POLYCOTTON POLO made from a single double yarn from which it produces fine and strong pike material. Classic stitching on the side, collar and shoulder reinforcements, double stitch along the shoulders, bottom and around the armpits, additional stitching around the ruffles, two buttons colored T-shirt, spare button Polo dark tex 3XL