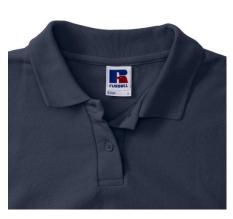

### Specification

RUSSELL women's CLASSIC POLYCOTTON POLO made from a single double yarn from which it produces fine and strong pike material. Classic stitching on the side, collar and shoulder reinforcements, double stitch along the shoulders, bottom and around the armpits, additional stitching around the ruffles, two buttons colored T-shirt, spare button Polo dark tex 3XL